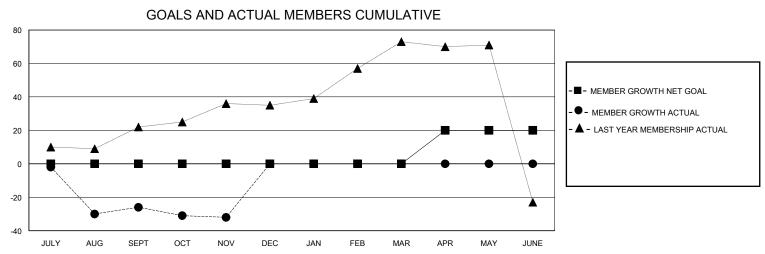

## District 20 K2

GMT: LOCATION NEW YORK GMT CA

| •             |               |             |               |                       |                        |                         | •                                                  |
|---------------|---------------|-------------|---------------|-----------------------|------------------------|-------------------------|----------------------------------------------------|
| Clubs         |               |             |               | Members               |                        |                         |                                                    |
|               | RESULTS FOR   | R 2024-2025 |               | RESULTS FOR 2024-2025 |                        |                         |                                                    |
| QUARTER       | NEW CLUB GOAL | NEW CLUBS   | DROPPED CLUBS | QUARTER MEME          | BER GROWTH NET<br>GOAL | MEMBER GROWTH<br>ACTUAL | DROPPED<br>MEMBERS ACTUAL<br>(including transfers) |
| JULY/AUG/SEPT | 0             | 0           | 0             | JULY/AUG/SEPT         | 0                      | 57                      | 76                                                 |
| OCT/NOV/DEC   | 1             | 0           | 0             | OCT/NOV/DEC           | 0                      | 15                      | 20                                                 |
| JAN/FEB/MAR   | 0             | 0           | 0             | JAN/FEB/MAR           | 0                      | 0                       | 0                                                  |
| APR/MAY/JUNE  | 0             | 0           | 0             | APR/MAY/JUNE          | 20                     | 0                       | 0                                                  |