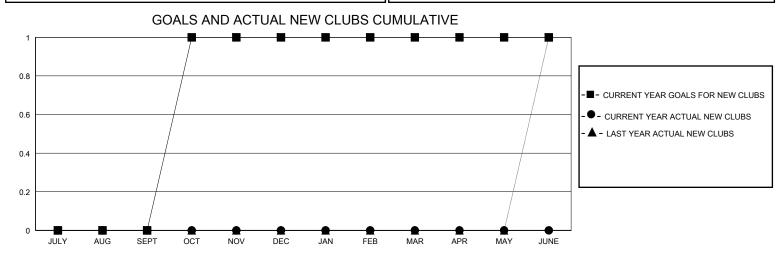

## District 20 K2

GMT: LOCATION NEW YORK GMT CA

| •             |               |             |               |                       |                        |                         | •                                                  |
|---------------|---------------|-------------|---------------|-----------------------|------------------------|-------------------------|----------------------------------------------------|
| Clubs         |               |             |               | Members               |                        |                         |                                                    |
|               | RESULTS FOR   | R 2024-2025 |               | RESULTS FOR 2024-2025 |                        |                         |                                                    |
| QUARTER       | NEW CLUB GOAL | NEW CLUBS   | DROPPED CLUBS | QUARTER MEME          | BER GROWTH NET<br>GOAL | MEMBER GROWTH<br>ACTUAL | DROPPED<br>MEMBERS ACTUAL<br>(including transfers) |
| JULY/AUG/SEPT | 0             | 0           | 0             | JULY/AUG/SEPT         | 0                      | 57                      | 76                                                 |
| OCT/NOV/DEC   | 1             | 0           | 0             | OCT/NOV/DEC           | 0                      | 15                      | 20                                                 |
| JAN/FEB/MAR   | 0             | 0           | 0             | JAN/FEB/MAR           | 0                      | 0                       | 0                                                  |
| APR/MAY/JUNE  | 0             | 0           | 0             | APR/MAY/JUNE          | 20                     | 0                       | 0                                                  |